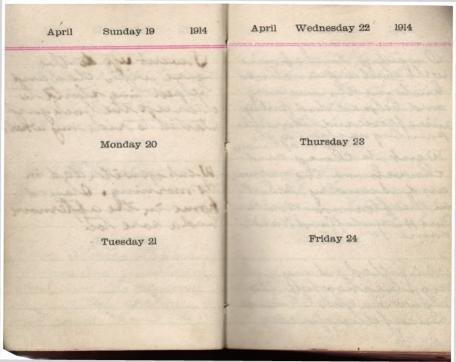

Friday 6

Went to see a backet ballgame in the y. ofter support PHS-VS-BCIT PHS got liched-35-12.

Saturday 7

went to take my music lesson. Went to the ruch in the after moon.

April Tuesday 7 April Friday 10 1914 not feeling very well They started to put on the last wat by elasteron the bours Saturday 11 Wednesday 8 They finished the last coat of planter. It was quite cold still They were curling at the rink after supper. Sunday 12 Thursday 9 went to Sunday School. affred came home or the 8. 27 trained. a egot out fox Easter holddays. Mrs R. and dad went to a lecture

April Saturday 25 1914 April Tuesday 28 1914 I wenty to the house will dark and a hellaced I was still feeling pretty sich sich: knots in the morning Had own first cadet and beloved dad put up drill in the morning wire fence and dida little painting upstains in the Went to Clary and upat the high school Wednesday 29 Dad got a mon to church in the morning plongh the garden. and Sunday School The men were building in theafternoon. mv. 4 Murs Humidalland Harold came for Monday 27 the band-wood stail A filled out my Dad and Mrs. Robson went up after Lourand application to the But in the final garden Lower school Exams. I was felling pretty I went to an menmeeting of the musical chit sich.